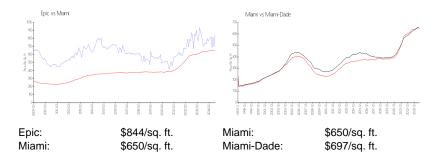

### **Inventory for Sale**

 Epic
 8%

 Miami
 4%

 Miami-Dade
 4%

### Avg. Time to Close Over Last 12 Months

Epic 165 days Miami 84 days Miami-Dade 84 days