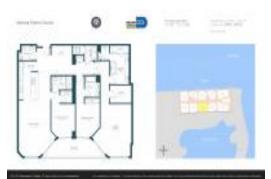

#### **Unit Information**

| MLS Number:<br>Status: | A11583805<br>Active |
|------------------------|---------------------|
| Size:                  | 2,332 Sq ft.        |
| Bedrooms:              | 3                   |
| Full Bathrooms:        | 3                   |
| Half Bathrooms:        | 1                   |
| Parking Spaces:        | 2 Or More Spaces    |
| View:                  |                     |
| List Price:            | \$1,749,000         |
| List PPSF:             | \$750               |
| Valuated Price:        | \$1,369,000         |
| Valuated PPSF:         | \$636               |