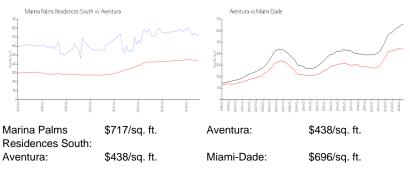

## **Market Information**

186 days

| Marina Palms Residences South | 10% |
|-------------------------------|-----|
| Aventura                      | 6%  |
| Miami-Dade                    | 4%  |

# Avg. Time to Close Over Last 12 Months

Marina Palms Residences South

Aventura Miami-Dade 99 days 85 days