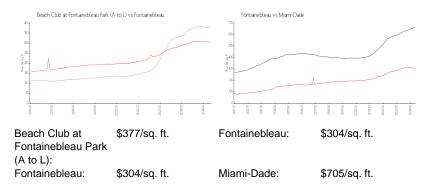

sales over the last 6 months:  | 7   |
| Number of sales over the last 3 months:  | 5   |

#### **Building Association Information**

The Beach Club @Fontainebleau Park Condominium Association, Inc. 9361 Fontainebleau Blvd Miami, FL 33172-5603 (305) 553-9292

https://thebeachclubatfontainebleaupark.communitysite.com/

#### **Recent Sales**

| Unit # | Size        | Closing Date | Sale Price | PPSF  |
|--------|-------------|--------------|------------|-------|
| 1220   | 1,125 sq ft | Jun 2024     | \$260,000  | \$231 |
| J224   | 1,125 sq ft | Jun 2024     | \$270,000  | \$240 |
| E236   | 1,415 sq ft | Apr 2024     | \$339,000  | \$240 |
| L112   | 1,149 sq ft | Apr 2024     | \$280,000  | \$244 |
| A215   | 1,125 sq ft | Apr 2024     | \$280,000  | \$249 |

#### **Market Information**







### Inventory for Sale

| Beach Club at Fontainebleau Park (A to L) | 2% |
|-------------------------------------------|----|
| Fontainebleau                             | 1% |
| Miami-Dade                                | 3% |

## Avg. Time to Close Over Last 12 Months

| Beach Club at Fontainebleau Park (A to L) | 47 days |
|-------------------------------------------|---------|
| Fontainebleau                             | 35 days |
| Miami-Dade                                | 82 days |