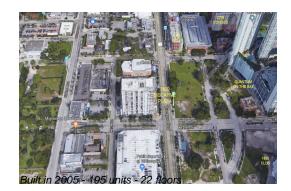

# Unit 808 - 1800 Biscayne Plaza

808 - 275 NE 18 St, Edgewater, FL, Miami-Dade 33132

### **Building Information**

| Number of units:                         | 195 |
|------------------------------------------|-----|
| Number of active listings for rent:      | 0   |
| Number of active listings for sale:      | 4   |
| Building inventory for sale:             | 2%  |
| Number of sales over the last 12 months: | 12  |
| Number of sales over the last 6 months:  | 5   |
| Number of sales over the last 3 months:  | 4   |