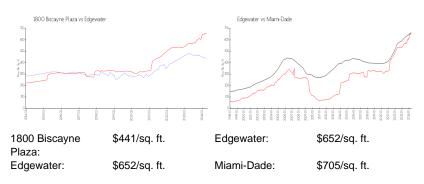

is a baseline figure that does not take into account any specific renovation, upgrade, split, merge, or deterioration of the unit.

### **Building Information**

| Number of units:                         | 195 |
|------------------------------------------|-----|
| Number of active listings for rent:      | 0   |
| Number of active listings for sale:      | 4   |
| Building inventory for sale:             | 2%  |
| Number of sales over the last 12 months: | 12  |
| Number of sales over the last 6 months:  | 5   |
| Number of sales over the last 3 months:  | 4   |

#### **Building Association Information**

1800 Biscayne Plaza Condo Assn Inc Managed By Castle Management 275 NE 18th St Miami FL 33132 (305) 789-3883 (305) 579-5353

http://1800biscayne.com/Page/16

## **Market Information**



#### **Inventory for Sale**

| 1800 Biscayne Plaza | 2% |
|---------------------|----|
| Edgewater           | 4% |
| Miami-Dade          | 3% |

## Avg. Time to Close Over Last 12 Months

| 1800 Biscayne Plaza | 64 days |
|---------------------|---------|
| Edgewater           | 87 days |





Miami-Dade

82 days