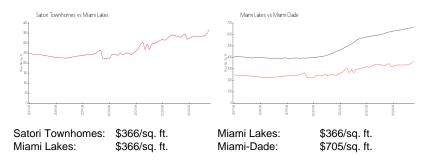

## **Unit Information**

| MLS Number:<br>Status:<br>Size:<br>Bedrooms:<br>Full Bathrooms:<br>Half Bathrooms: | A11583843<br>Active<br>1,692 Sq ft.<br>3<br>2<br>1 |
|------------------------------------------------------------------------------------|----------------------------------------------------|
| Parking Spaces:<br>View:                                                           | 1 Space                                            |
| List Price:                                                                        | \$620,000                                          |
| List PPSF:                                                                         | \$366                                              |
| Valuated Price:<br>Valuated PPSF:                                                  | \$620,000<br>\$366                                 |

#### **Market Information**

Satori Townhomes

| Miami Lakes | 1% |
|-------------|----|
| Miami-Dade  | 3% |