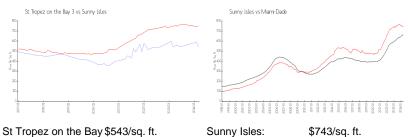

### **Market Information**

St Tropez on the Bay \$543/sq. ft.

Sunny Isles:

Sunny Isles: \$743/sq. ft. Miami-Dade: \$703/sq. ft.