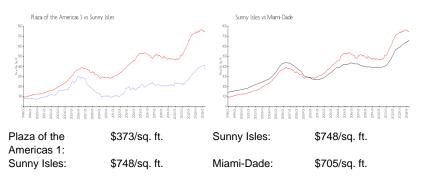

### **Inventory for Sale**

| Plaza of the Americas 1 | 4% |
|-------------------------|----|
| Sunny Isles             | 5% |
| Miami-Dade              | 3% |