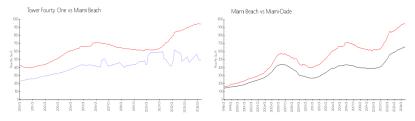

#### **Market Information**

Tower Fourty One: \$493/sq. ft. Miami Beach: \$943/sq. ft. Miami Beach: \$943/sq. ft. Miami-Dade: \$696/sq. ft.