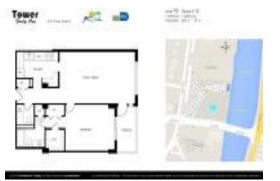

# **Unit 919 - Tower Fourty One**

919 - 4101 Pine Tree Dr, Miami Beach, FL, Miami-Dade 33140

#### **Unit Information**

 MLS Number:
 A11583912

 Status:
 Active

 Size:
 820 Sq ft.

Bedrooms:
Full Bathrooms:
Half Bathrooms:

Parking Spaces: 2 Or More Spaces, Guest Parking, Valet

Parking

View:

 List Price:
 \$589,000

 List PPSF:
 \$718

 Valuated Price:
 \$407,000

 Valuated PPSF:
 \$496

The above valuated price is a baseline figure that does not take into account any specific renovation, upgrade, split, merge, or deterioration of the unit.