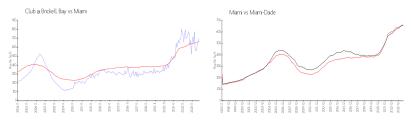

#### **Market Information**

 Club @ Brickell Bay: \$700/sq. ft.
 Miami:
 \$664/sq. ft.

 Miami:
 \$664/sq. ft.
 Miami-Dade:
 \$696/sq. ft.

# **Inventory for Sale**

 Club @ Brickell Bay
 8%

 Miami
 4%

 Miami-Dade
 4%