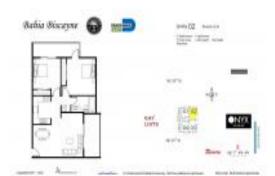

## **Unit Information**

| MLS Number:<br>Status:<br>Size: | A11583960<br>Active<br>1,500 Sq ft. |
|---------------------------------|-------------------------------------|
| Bedrooms:                       | 2                                   |
| Full Bathrooms:                 | 1                                   |
| Half Bathrooms:                 |                                     |
| Parking Spaces:                 | 1 Space, Assigned Parking           |
| View:                           |                                     |
| List Price:                     | \$459,900                           |
| List PPSF:                      | \$307                               |
| Valuated Price:                 | \$374,000                           |
| Valuated PPSF:                  | \$249                               |
|                                 |                                     |