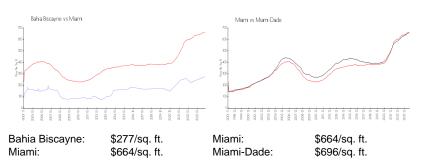

|                                     |
| List Price:                     | \$459,900                           |
| List PPSF:                      | \$307                               |
| Valuated Price:                 | \$374,000                           |
| Valuated PPSF:                  | \$249                               |
|                                 |                                     |

The above valuated price is a baseline figure that does not take into account any specific renovation, upgrade, split, merge, or deterioration of the unit.

# **Building Information**

| 20  |
|-----|
| 1   |
| 2   |
| 10% |
| 0   |
| 0   |
| 0   |
|     |

# **Building Association Information**

Bahia Biscayne Condo Association 305-981-9330

#### **Market Information**



#### **Inventory for Sale**

| Bahia Biscayne | 10% |
|----------------|-----|
| Miami          | 4%  |
| Miami-Dade     | 4%  |

## Avg. Time to Close Over Last 12 Months

| Bahia Biscayne | n/a     |
|----------------|---------|
| Miami          | 85 days |
| Miami-Dade     | 85 days |