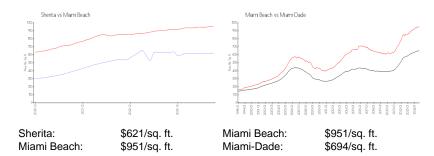

 Valuated PPSF:
 \$623

The above valuated price is a baseline figure that does not take into account any specific renovation, upgrade, split, merge, or deterioration of the unit.