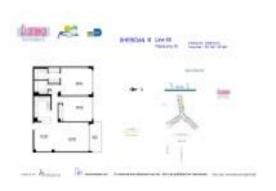

# **Unit 648S - Flamingo South Tower**

648S - 1500 Bay Rd, Miami Beach, FL, Miami-Dade 33139

### **Unit Information**

 MLS Number:
 A11583983

 Status:
 Active

 Size:
 1,061 Sq ft.

 Bedrooms:
 2

Bedrooms: 2
Full Bathrooms: 2
Half Bathrooms:

Parking Spaces: 1 Space, Assigned Parking, Covered

Parking