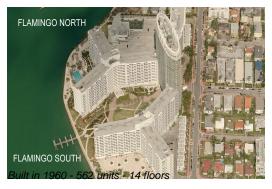

# **Building Information**

Number of units: 562
Number of active listings for rent: 115
Number of active listings for sale: 16
Building inventory for sale: 2%
Number of sales over the last 12 months: 20
Number of sales over the last 6 months: 7
Number of sales over the last 3 months: 5

# **Building Association Information**

Flamingo South Beach 1500 Bay Rd, Miami Beach, FL 33139 (305) 532 7583