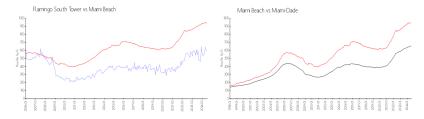

#### **Market Information**

Flamingo South \$606/sq. ft. Miami Beach: \$943/sq. ft. Tower:

Miami Beach: \$943/sq. ft. Miami-Dade: \$696/sq. ft.