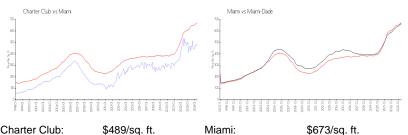

### **Market Information**

| Charter Club: | \$489/sq. ft. | Miami:      | \$673/sq. ft. |
|---------------|---------------|-------------|---------------|
| Miami:        | \$673/sq. ft. | Miami-Dade: | \$705/sq. ft. |