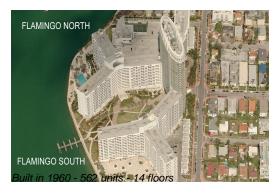

#### **Building Information**

Number of units: 562
Number of active listings for rent: 115
Number of active listings for sale: 15
Building inventory for sale: 2%
Number of sales over the last 12 months: 18
Number of sales over the last 6 months: 12
Number of sales over the last 3 months: 2

### **Building Association Information**

Flamingo South Beach 1500 Bay Rd, Miami Beach, FL 33139 (305) 532 7583