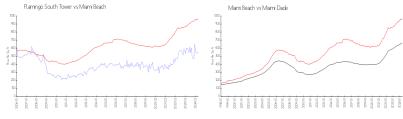

#### **Market Information**

Flamingo South \$543/sq. ft. Miami Beach: \$970/sq. ft.

Tower:

Miami Beach: \$970/sq. ft. Miami-Dade: \$705/sq. ft.