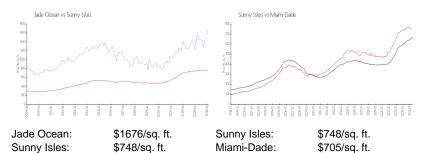

#### **Market Information**

#### **Inventory for Sale**

| Jade Ocean  | 4% |
|-------------|----|
| Sunny Isles | 5% |
| Miami-Dade  | 3% |

### Avg. Time to Close Over Last 12 Months

| Jade Ocean  | 128 days |
|-------------|----------|
| Sunny Isles | 116 days |
| Miami-Dade  | 82 days  |