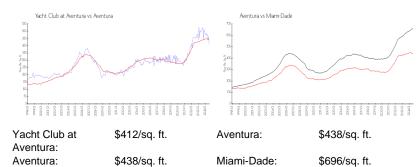

#### **Market Information**

| Inventory | for | Sale |
|-----------|-----|------|
| mventory  |     | Jale |

| Yacht Club at Aventura | 8% |
|------------------------|----|
| Aventura               | 6% |
| Miami-Dade             | 4% |