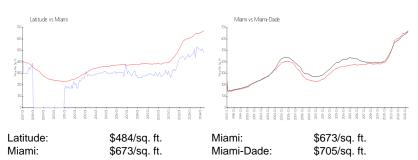

## Unit 1605 - Latitude

1605 - 185 SW 7 St, Miami, FL, Miami-Dade 33130

#### **Unit Information**

 MLS Number:
 A11584030

 Status:
 Active

 Size:
 825 Sq ft.

 Bedrooms:
 1

 Full Bathrooms:
 1

Half Bathrooms:

Parking Spaces: 1 Space, Covered Parking, Valet Parking

 View:
 River

 Rental Price:
 \$3,100

 List PPSF:
 \$4

 Valuated Price:
 \$368,000

 Valuated PPSF:
 \$446

The above valuated price is a baseline figure that does not take into account any specific renovation, upgrade, split, merge, or deterioration of the unit.