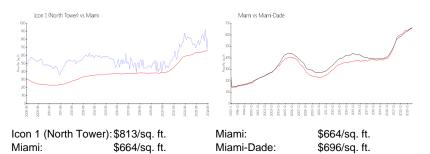

### **Inventory for Sale**

| Icon 1 (North Tower) | 5% |
|----------------------|----|
| Miami                | 4% |
| Miami-Dade           | 4% |

### Avg. Time to Close Over Last 12 Months

| Icon 1 (North Tower) | 92 days |
|----------------------|---------|
| Miami                | 85 days |
| Miami-Dade           | 85 days |