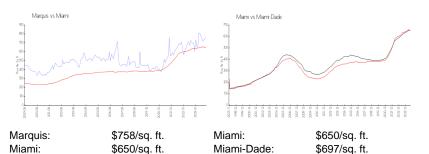

### **Market Information**

| Marquis    | 4% |
|------------|----|
| Miami      | 4% |
| Miami-Dade | 4% |

# Avg. Time to Close Over Last 12 Months

| Marquis    | 116 days |
|------------|----------|
| Miami      | 84 days  |
| Miami-Dade | 84 days  |