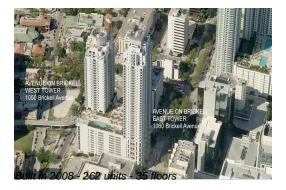

# **Unit 1004 - Avenue On Brickell (West Tower)**

1004 - 1050 Brickell Av, Miami, FL, Miami-Dade 33131

The above valuated price is a baseline figure that does not take into account any specific renovation, upgrade, split, merge, or deterioration of the unit.

Number of units: 262 Number of active listings for rent: 18 Number of active listings for sale: 16 Building inventory for sale: 6% Number of sales over the last 12 months: Number of sales over the last 6 months: Number of sales over the last 3 months: