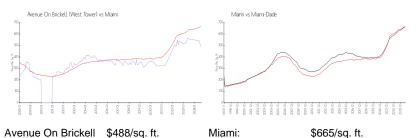

#### **Market Information**

Avenue On Brickell \$488/sq. ft. Miami:

(West Tower):

Miami-Dade: \$696/sq. ft. Miami: \$665/sq. ft.