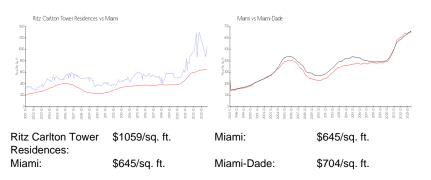

### **Market Information**

## Inventory for Sale

| Ritz Carlton Tower Residences | 5% |
|-------------------------------|----|
| Miami                         | 4% |
| Miami-Dade                    | 3% |

### Avg. Time to Close Over Last 12 Months

| Ritz Carlton Tower Residences | 77 days |
|-------------------------------|---------|
| Miami                         | 84 days |
| Miami-Dade                    | 83 days |