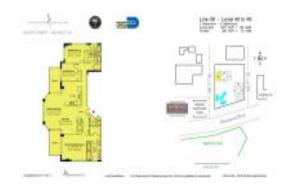

# **Unit 4408 - Everglades (South Tower)**

4408 - 253 NE 2 St, Miami, FL, Miami-Dade 33132

#### **Unit Information**

 MLS Number:
 A11584290

 Status:
 Active

 Size:
 1,795 Sq ft.

Bedrooms: 3 Full Bathrooms: 3

Half Bathrooms:

Parking Spaces:

View:

Rental Price:

List PPSF:

2 Spaces

Garden View

\$10,200

\$6

Valuated Price: \$1,189,000
Valuated PPSF: \$662

The above valuated price is a baseline figure that does not take into account any specific renovation, upgrade, split, merge, or deterioration of the unit.