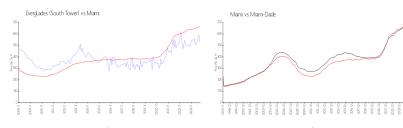

#### **Market Information**

Everglades (South \$529/sq. ft. Miami: \$665/sq. ft.

Tower):

Miami: \$665/sq. ft. Miami-Dade: \$696/sq. ft.