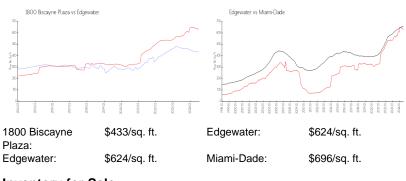

a baseline figure that does not take into account any specific renovation, upgrade, split, merge, or deterioration of the unit.

#### **Building Information**

| Number of units: 195                       | 5 |
|--------------------------------------------|---|
| Number of active listings for rent: 0      |   |
| Number of active listings for sale: 6      |   |
| Building inventory for sale: 3%            | ) |
| Number of sales over the last 12 months: 9 |   |
| Number of sales over the last 6 months: 4  |   |
| Number of sales over the last 3 months: 0  |   |

#### **Building Association Information**

1800 Biscayne Plaza Condo Assn Inc Managed By Castle Management 275 NE 18th St Miami FL 33132 (305) 789-3883 (305) 579-5353

http://1800biscayne.com/Page/16

#### **Market Information**



# Inventory for Sale

| 1800 Biscayne Plaza | 3% |
|---------------------|----|
| Edgewater           | 5% |
| Miami-Dade          | 4% |

## Avg. Time to Close Over Last 12 Months

| 1800 Biscayne Plaza | 75 days |
|---------------------|---------|
| Edgewater           | 96 days |
| Miami-Dade          | 85 days |