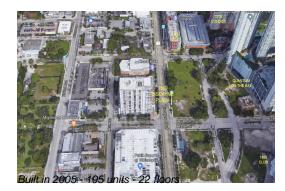

#### **Building Information**

| Number of units: 195                       | 5 |
|--------------------------------------------|---|
| Number of active listings for rent: 0      |   |
| Number of active listings for sale: 6      |   |
| Building inventory for sale: 3%            | ) |
| Number of sales over the last 12 months: 9 |   |
| Number of sales over the last 6 months: 4  |   |
| Number of sales over the last 3 months: 0  |   |