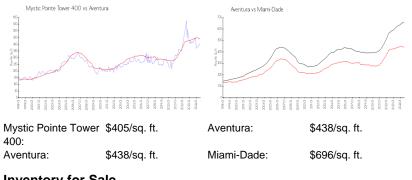

#### **Inventory for Sale**

| Mystic Pointe Tower 400 | 6% |
|-------------------------|----|
| Aventura                | 6% |
| Miami-Dade              | 4% |