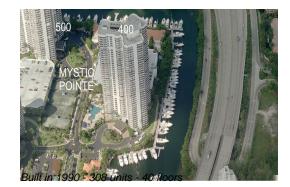

# Unit 3504 - Mystic Pointe Tower 400

3504 - 3500 Mystic Pointe Dr, Aventura, FL, Miami-Dade 33180

# **Building Information**

| Number of units:                         | 308 |
|------------------------------------------|-----|
| Number of active listings for rent:      | 8   |
| Number of active listings for sale:      | 19  |
| Building inventory for sale:             | 6%  |
| Number of sales over the last 12 months: | 10  |
| Number of sales over the last 6 months:  | 3   |
| Number of sales over the last 3 months:  | 1   |