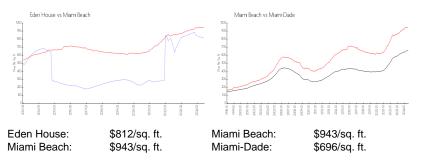

# **Market Information**

#### **Inventory for Sale**

| Eden House  | 8% |
|-------------|----|
| Miami Beach | 4% |
| Miami-Dade  | 4% |

### Avg. Time to Close Over Last 12 Months

| Eden House  | 63 days  |
|-------------|----------|
| Miami Beach | 100 days |
| Miami-Dade  | 84 days  |