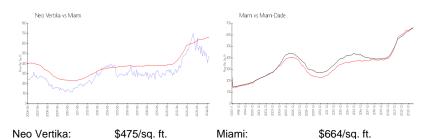

### **Market Information**

Miami-Dade:

\$696/sq. ft.

#### Avg. Time to Close Over Last 12 Months

\$664/sq. ft.

Neo Vertika69 daysMiami85 daysMiami-Dade85 days