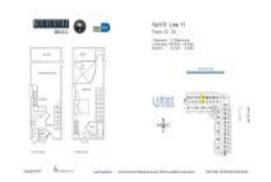

# Unit 1911 - Neo Vertika

1911 - 690 1 Ct, Miami, FL, Miami-Dade 33130

#### **Unit Information**

 MLS Number:
 A11584459

 Status:
 Rented

 Size:
 795 Sq ft.

Bedrooms:

Full Bathrooms: 1
Half Bathrooms: 1

Parking Spaces:

View: