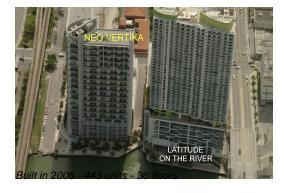

# Unit 1911 - Neo Vertika

1911 - 690 1 Ct, Miami, FL, Miami-Dade 33130

## **Building Information**

Number of units: 443
Number of active listings for rent: 25
Number of active listings for sale: 21
Building inventory for sale: 4%
Number of sales over the last 12 months: 24
Number of sales over the last 6 months: 11
Number of sales over the last 3 months: 4