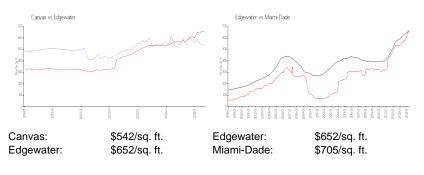

## **Inventory for Sale**

| Canvas     | 5% |
|------------|----|
| Edgewater  | 4% |
| Miami-Dade | 3% |

## Avg. Time to Close Over Last 12 Months

| Canvas     | 115 days |
|------------|----------|
| Edgewater  | 88 days  |
| Miami-Dade | 82 days  |

Married Street & B.