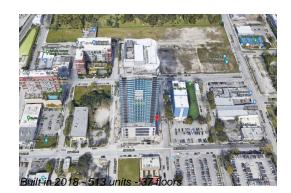

# Unit 3718 - Canvas

3718 - 1600 NE 1 Ave, Edgewater, FL, Miami-Dade 33132

#### **Building Information**

| Number of units:                         | 513 |
|------------------------------------------|-----|
| Number of active listings for rent:      | 0   |
| Number of active listings for sale:      | 24  |
| Building inventory for sale:             |     |
| Number of sales over the last 12 months: | 51  |
| Number of sales over the last 6 months:  | 22  |
| Number of sales over the last 3 months:  | 13  |