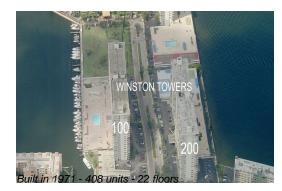

# **Building Information**

| Number of units:                         | 408 |
|------------------------------------------|-----|
| Number of active listings for rent:      | 4   |
| Number of active listings for sale:      | 11  |
| Building inventory for sale:             | 2%  |
| Number of sales over the last 12 months: | 9   |
| Number of sales over the last 6 months:  | 3   |
| Number of sales over the last 3 months:  | 3   |
|                                          |     |