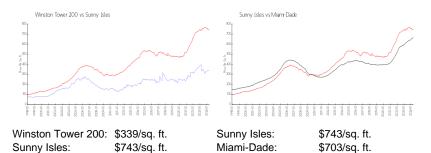

#### **Market Information**

| Winston Tower 200 | 3% |
|-------------------|----|
| Sunny Isles       | 5% |
| Miami-Dade        | 3% |