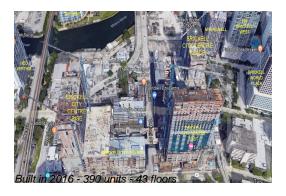

Number of units: 390
Number of active listings for rent: 0
Number of active listings for sale: 29
Building inventory for sale: 7%
Number of sales over the last 12 months: 22
Number of sales over the last 6 months: 11
Number of sales over the last 3 months: 6

Reach Brickell City Centre Address: 68 SE 6th St, Miami, FL 33131,

Phone: +1 305-363-2708

http://www.brickellcitycentre.com/residences/reach