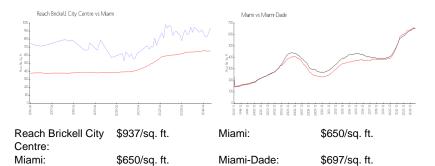

# Unit 3810 - Reach Brickell City Centre

3810 - 68 SE 6 St, Miami, FL, Miami-Dade 33131

#### **Unit Information**

 MLS Number:
 A11584598

 Status:
 Active

 Size:
 1,219 Sq ft.

 Bedrooms:
 2

Bedrooms: 2 Full Bathrooms: 2

Half Bathrooms:

Parking Spaces: 1 Space, Valet Parking

 View:
 \$1,090,000

 List PPSF:
 \$894

Valuated Price: \$1,236,000
Valuated PPSF: \$1,014

The above valuated price is a baseline figure that does not take into account any specific renovation, upgrade, split, merge, or deterioration of the unit.