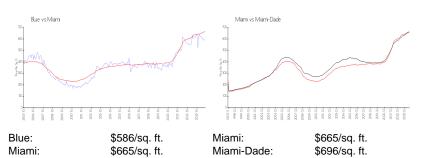

#### **Inventory for Sale**

| Blue       | 7% |
|------------|----|
| Miami      | 4% |
| Miami-Dade | 4% |

## Avg. Time to Close Over Last 12 Months

| Blue       | 42 days |
|------------|---------|
| Miami      | 85 days |
| Miami-Dade | 84 days |