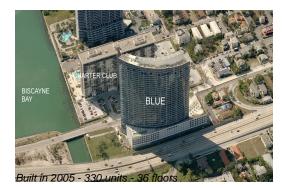

# Unit 3105 - Blue

3105 - 601 NE 36 St, Miami, FL, Miami-Dade 33137

#### **Building Information**

| Number of units:                         | 330 |
|------------------------------------------|-----|
| Number of active listings for rent:      | 8   |
| Number of active listings for sale:      | 22  |
| Building inventory for sale:             | 6%  |
| Number of sales over the last 12 months: | 13  |
| Number of sales over the last 6 months:  | 4   |
| Number of sales over the last 3 months:  | 3   |