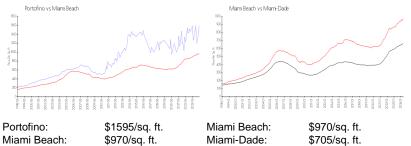

#### **Market Information**

#### **Inventory for Sale**

| Portofino   | 7% |
|-------------|----|
| Miami Beach | 4% |
| Miami-Dade  | 3% |

Portofino Miami Beach Miami-Dade 181 days 97 days 82 days