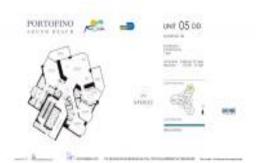

# Unit 2405 - Portofino

2405 - 300 S Pointe Dr, Miami Beach, FL, Miami-Dade 33139

# **Unit Information**

| MLS Number:                                                             | A11584645                                        |
|-------------------------------------------------------------------------|--------------------------------------------------|
| Status:                                                                 | Active                                           |
| Size:                                                                   | 2,340 Sq ft.                                     |
| Bedrooms:                                                               | 3                                                |
| Full Bathrooms:                                                         | 2                                                |
| Half Bathrooms:                                                         | 1                                                |
| Parking Spaces:                                                         | 1 Space,Guest Parking,Valet Parking              |
| View:<br>List Price:<br>List PPSF:<br>Valuated Price:<br>Valuated PPSF: | \$4,300,000<br>\$1,838<br>\$3,685,000<br>\$1,575 |