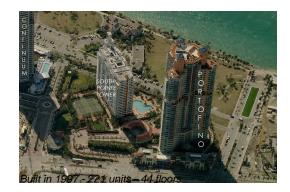

#### **Building Information**

|                                          | ~~ 4 |
|------------------------------------------|------|
| Number of units:                         | 221  |
| Number of active listings for rent:      | 10   |
| Number of active listings for sale:      | 15   |
| Building inventory for sale:             | 6%   |
| Number of sales over the last 12 months: | 9    |
| Number of sales over the last 6 months:  | 5    |
| Number of sales over the last 3 months:  | 4    |
|                                          |      |

# **Building Association Information**

Portofino Tower Condominiums Association (305) 534-4422