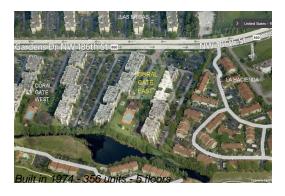

## **Building Information**

Number of units: 356
Number of active listings for rent: 0
Number of active listings for sale: 3
Building inventory for sale: 0%
Number of sales over the last 12 months: 8
Number of sales over the last 6 months: 3
Number of sales over the last 3 months: 2

## **Building Association Information**

Coral Gate East Condominum 6952 NW 186th St, Hialeah, FL 33015 (305) 362-5852