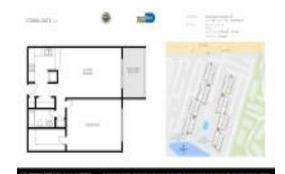

# Unit 1-506 - Coral Gate East

1-506 - 6930-5960 Miami Gardens Dr, Hialeah, FL, Miami-Dade 33015

#### **Unit Information**

 MLS Number:
 A11584653

 Status:
 Rented

 Size:
 870 Sq ft.

 Bedrooms:
 1

Full Bathrooms:

Half Bathrooms:

Parking Spaces: Guest Parking, Not Assigned

View:

 Rental Price:
 \$1,950

 List PPSF:
 \$2

 Valuated Price:
 \$202,000

 Valuated PPSF:
 \$232

The above valuated price is a baseline figure that does not take into account any specific renovation, upgrade, split, merge, or deterioration of the unit.