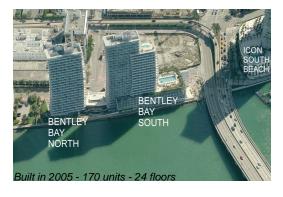

## **Building Information**

Number of units: 168
Number of active listings for rent: 17
Number of active listings for sale: 12
Building inventory for sale: 7%
Number of sales over the last 12 months: 8
Number of sales over the last 6 months: 6
Number of sales over the last 3 months: 3

### **Building Association Information**

The Bentley Bay Condominium Association, Inc. (305) 604-8655