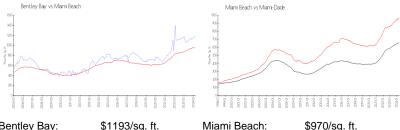

## **Market Information**

Bentley Bay: \$1193/sq. ft. Miami Beach: \$970/sq. ft. Miami Beach: \$970/sq. ft. Miami-Dade: \$705/sq. ft.