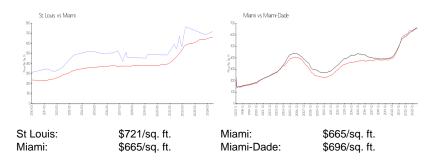

#### **Inventory for Sale**

 St Louis
 2%

 Miami
 4%

 Miami-Dade
 4%

## Avg. Time to Close Over Last 12 Months

St Louis 105 days Miami 85 days Miami-Dade 84 days