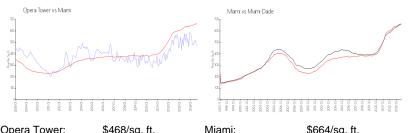

#### **Market Information**

| Opera rower. | φ400/SQ. Π.   | Ivilarii.   | 3004/SQ. II.  |
|--------------|---------------|-------------|---------------|
| Miami:       | \$664/sq. ft. | Miami-Dade: | \$696/sq. ft. |
|              |               |             |               |