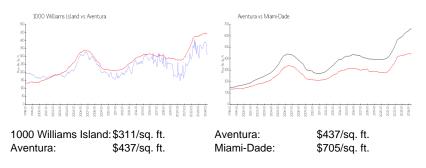

63

The above valuated price is a baseline figure that does not take into account any specific renovation, upgrade, split, merge, or deterioration of the unit.

### **Building Information**

| Number of units:                         | 320 |
|------------------------------------------|-----|
| Number of active listings for rent:      | 10  |
| Number of active listings for sale:      | 20  |
| Building inventory for sale:             | 6%  |
| Number of sales over the last 12 months: | 14  |
| Number of sales over the last 6 months:  | 4   |
| Number of sales over the last 3 months:  | 2   |

### **Building Association Information**

Williams Island 1000 Condo Administration Office (305) 936-8001 Concierge (305) 936-9760

http://www.1000islandblvd.com/index.html

# **Market Information**



# **Inventory for Sale**

| 1000 Williams Island | 6% |
|----------------------|----|
| Aventura             | 4% |
| Miami-Dade           | 3% |

# Avg. Time to Close Over Last 12 Months

| 1000 Williams Island | 103 days |
|----------------------|----------|
| Aventura             | 92 days  |
| Miami-Dade           | 82 days  |



1000 Villiares Island

#### Street, Mindanester