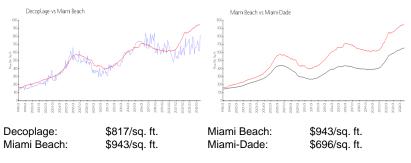

#### **Market Information**

| Decoplage   | 6% |
|-------------|----|
| Miami Beach | 4% |
| Miami-Dade  | 4% |