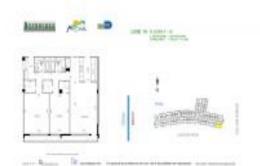

### **Unit Information**

| MLS Number:<br>Status:<br>Size:<br>Bedrooms:<br>Full Bathrooms:<br>Half Bathrooms: | A11584927<br>Active<br>1,190 Sq ft.<br>2<br>2 |
|------------------------------------------------------------------------------------|-----------------------------------------------|
| Parking Spaces:<br>View:                                                           | 1 Space, Valet Parking                        |
| List Price:<br>List PPSF:<br>Valuated Price:<br>Valuated PPSF:                     | \$740,000<br>\$622<br>\$882,000<br>\$741      |