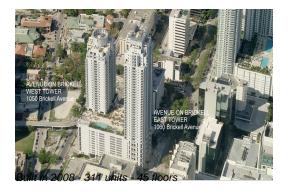

# **Unit 805 - Avenue On Brickell (East Tower)**

805 - 1060 Brickell Av, Miami, FL, Miami-Dade 33131

### **Building Information**

Valuated PPSF:

Number of units: 311
Number of active listings for rent: 13
Number of active listings for sale: 16
Building inventory for sale: 5%
Number of sales over the last 12 months: 7
Number of sales over the last 6 months: 3
Number of sales over the last 3 months: 0