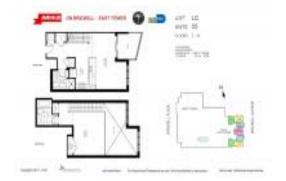

#### **Unit Information**

 MLS Number:
 A11584974

 Status:
 Pending

 Size:
 1,147 Sq ft.

Bedrooms: 1
Full Bathrooms: 2
Half Bathrooms:

Parking Spaces: 1 Space

 View:
 \$3,400

 Rental Price:
 \$3

 List PPSF:
 \$3

 Valuated Price:
 \$386,000

The above valuated price is a baseline figure that does not take into account any specific renovation, upgrade, split, merge, or deterioration of the unit.

\$363