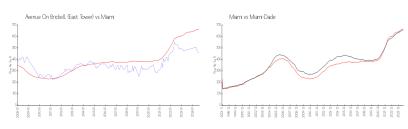

## **Market Information**

Miami-Dade:

\$696/sq. ft.

Avenue On Brickell \$458/sq. ft. Miami: \$664/sq. ft. (East Tower):

## Avg. Time to Close Over Last 12 Months

\$664/sq. ft.

Avenue On Brickell (East Tower) 73 days Miami 85 days Miami-Dade 85 days