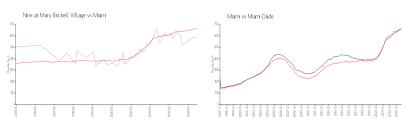

### **Market Information**

Nine at Mary Brickell \$591/sq. ft.

Miami:

\$664/sq. ft.

Village: Miami:

\$664/sq. ft.

Miami-Dade: \$696/sq. ft.