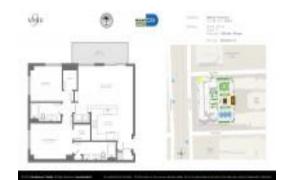

# Unit 1514 - Nine at Mary Brickell Village

1514 - 999 SW 1 Ave, Miami, FL, Miami-Dade 33130

#### **Unit Information**

 MLS Number:
 A11584995

 Status:
 Active

 Size:
 1,064 Sq ft.

Bedrooms: 2 Full Bathrooms: 2

Half Bathrooms:

Parking Spaces: 1 Space, Assigned Parking, Covered

Parking

View:

 List Price:
 \$715,000

 List PPSF:
 \$672

 Valuated Price:
 \$532,000

 Valuated PPSF:
 \$500

The above valuated price is a baseline figure that does not take into account any specific renovation, upgrade, split, merge, or deterioration of the unit.