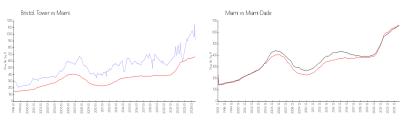

#### **Market Information**

 Bristol Tower:
 \$921/sq. ft.
 Miami:
 \$664/sq. ft.

 Miami:
 \$664/sq. ft.
 Miami-Dade:
 \$696/sq. ft.