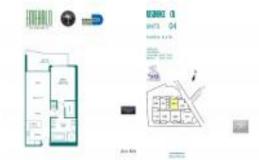

# Unit 2004 - Emerald

2004 - 218 14 St, Miami, FL, Miami-Dade 33131

#### **Unit Information**

MLS Number: A11585122 Status: Rented Size: 820 Sq ft. Bedrooms: 1 Full Bathrooms: 1 Half Bathrooms: Parking Spaces: 1 Space, Assigned Parking, Parking Garage View: Water View Rental Price: \$3,100 List PPSF: \$4 Valuated Price: \$425,000 Valuated PPSF: \$518