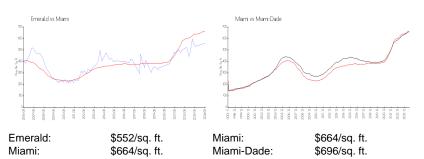

#### **Unit Information**

MLS Number: A11585122 Status: Rented Size: 820 Sq ft. Bedrooms: 1 Full Bathrooms: 1 Half Bathrooms: Parking Spaces: 1 Space, Assigned Parking, Parking Garage View: Water View Rental Price: \$3,100 List PPSF: \$4 Valuated Price: \$425,000 Valuated PPSF: \$518

The above valuated price is a baseline figure that does not take into account any specific renovation, upgrade, split, merge, or deterioration of the unit.