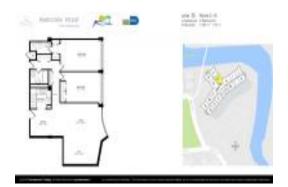

# **Unit 9G - Parkview Point**

9G - 7441 Wayne Ave, Miami Beach, FL, Miami-Dade 32141

#### **Unit Information**

 MLS Number:
 A11585155

 Status:
 Rented

 Size:
 1,207 Sq ft.

Bedrooms: 3 Full Bathrooms: 2

Half Bathrooms:

Parking Spaces: Assigned Parking, Guest Parking, Valet

Parking

View: Golf View,Ocean View

 Rental Price:
 \$2,950

 List PPSF:
 \$2

 Valuated Price:
 \$298,000

 Valuated PPSF:
 \$247

The above valuated price is a baseline figure that does not take into account any specific renovation, upgrade, split, merge, or deterioration of the unit.