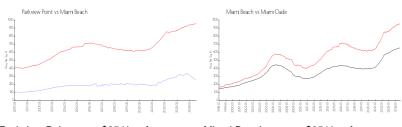

### Market Information

Parkview Point: \$254/sq. ft. Miami Beach: \$951/sq. ft. Miami Beach: \$951/sq. ft. Miami-Dade: \$694/sq. ft.