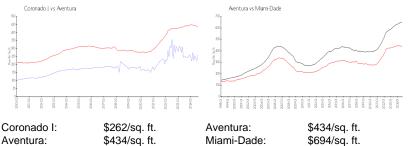

on of the unit.

# **Building Information**

| 250 |
|-----|
| 0   |
| 18  |
| 7%  |
| 13  |
| 6   |
| 4   |
|     |

# **Building Association Information**

Coronado Condominium Association Address: 20301 W Country Club Dr, Aventura, FL 33180, Phone: +1 305-931-5900

http://csimsi.ahn01.com/coronadofl/outside\_home.asp

# **Recent Sales**

| Unit # | Size        | Closing Date | Sale Price | PPSF  |
|--------|-------------|--------------|------------|-------|
| 1802   | 1,138 sq ft | Oct 2024     | \$335,000  | \$294 |
| 708    | 1,157 sq ft | Oct 2024     | \$355,000  | \$307 |
| 2501   | 1,038 sq ft | Aug 2024     | \$230,000  | \$222 |
| 1902   | 1,138 sq ft | Aug 2024     | \$295,000  | \$259 |
| 2609   | 1,313 sq ft | Jun 2024     | \$375,997  | \$286 |

#### **Market Information**



\$434/sq. ft. Aventura: Miami-Dade:

### **Inventory for Sale**

| Coronado I | 7% |
|------------|----|
| Aventura   | 6% |
| Miami-Dade | 4% |

#### Avg. Time to Close Over Last 12 Months







Coronado I Aventura Miami-Dade 69 days 99 days 85 days