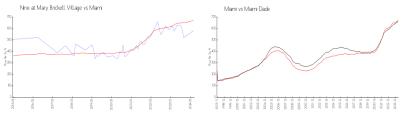

# Unit 2709 - Nine at Mary Brickell Village

2709 - 999 SW 1 Ave, Miami, FL, Miami-Dade 33130

#### **Unit Information**

 MLS Number:
 A11585300

 Status:
 Active

 Size:
 819 Sq ft.

 Bedrooms:
 1

Full Bathrooms:

Half Bathrooms:

Parking Spaces:

 View:
 \$545,000

 List Price:
 \$545,000

 List PPSF:
 \$665

 Valuated Price:
 \$454,000

 Valuated PPSF:
 \$554

The above valuated price is a baseline figure that does not take into account any specific renovation, upgrade, split, merge, or deterioration of the unit.