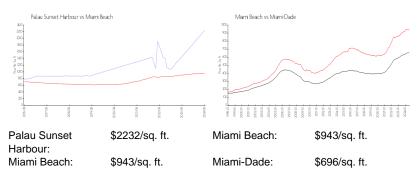

#### **Market Information**

### **Inventory for Sale**

| Palau Sunset Harbour | 5% |
|----------------------|----|
| Miami Beach          | 4% |
| Miami-Dade           | 4% |

# Avg. Time to Close Over Last 12 Months

| Palau Sunset Harbour | 164 days |
|----------------------|----------|
| Miami Beach          | 100 days |
| Miami-Dade           | 85 days  |