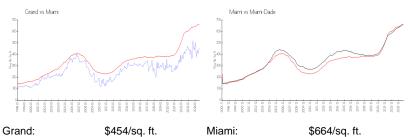

## **Market Information**

| Grand: | \$454/sq. π.  | Miami:      | \$664/sq. π.  |
|--------|---------------|-------------|---------------|
| Miami: | \$664/sq. ft. | Miami-Dade: | \$696/sq. ft. |