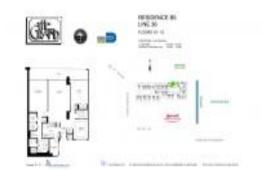

## **Unit Information**

| MLS Number:<br>Status:<br>Size:<br>Bedrooms:<br>Full Bathrooms:<br>Half Bathrooms:<br>Parking Spaces: | A11585372<br>Active<br>1,464 Sq ft.<br>2<br>2 |
|-------------------------------------------------------------------------------------------------------|-----------------------------------------------|
| View:                                                                                                 | Bay                                           |
| Rental Price:                                                                                         | \$4,100                                       |
| List PPSF:                                                                                            | \$3                                           |
| Valuated Price:                                                                                       | \$748,000                                     |
| Valuated PPSF:                                                                                        | \$511                                         |