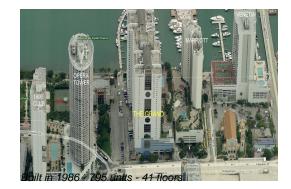

# Unit A-1536 - Grand

A-1536 - 1717 N Bayshore Dr, Miami, FL, Miami-Dade 33132

#### **Building Information**

| Number of units:                         | 795 |
|------------------------------------------|-----|
| Number of active listings for rent:      | 30  |
| Number of active listings for sale:      | 19  |
| Building inventory for sale:             | 2%  |
| Number of sales over the last 12 months: | 25  |
| Number of sales over the last 6 months:  | 13  |
| Number of sales over the last 3 months:  | 4   |