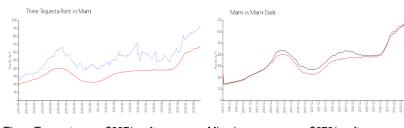

# **Market Information**

Three Tequesta \$927/sq. ft. Miami: \$673/sq. ft.

Point:

Miami: \$673/sq. ft. Miami-Dade: \$705/sq. ft.

#### **Inventory for Sale**

Three Tequesta Point 5% Miami 4% Miami-Dade 3%

# Avg. Time to Close Over Last 12 Months

Three Tequesta Point 123 days
Miami 83 days
Miami-Dade 82 days