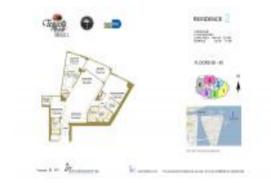

# **Unit 2602 - Three Tequesta Point**

2602 - 848 Brickell Key Dr, Miami, FL, Miami-Dade 33131

#### **Unit Information**

 MLS Number:
 A11585381

 Status:
 Active

 Size:
 1,440 Sq ft.

 Bedrooms:
 2

Full Bathrooms:
Half Bathrooms:

Parking Spaces: 1 Space

View:
Rental Price: \$5,100
List PPSF: \$4