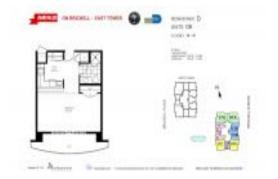

# Unit 1409 - Avenue On Brickell (East Tower)

1409 - 1060 Brickell Av, Miami, FL, Miami-Dade 33131

#### **Unit Information**

 MLS Number:
 A11585412

 Status:
 Expired

 Size:
 551 Sq ft.

Bedrooms:

Full Bathrooms:

Half Bathrooms: Parking Spaces:

View: