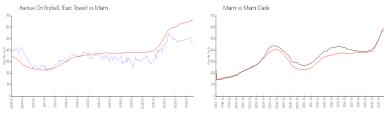

## **Market Information**

Avenue On Brickell \$

\$458/sq. ft.

Miami:

\$664/sq. ft.

(East Tower): Miami:

\$664/sq. ft.

Miami-Dade:

\$696/sq. ft.