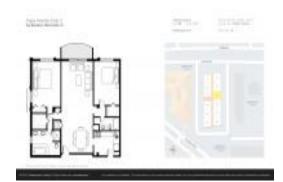

# Unit 308 - Cape Florida Club II

308 - 210 Sea View Dr, Key Biscayne, FL, Miami-Dade 33149

#### **Unit Information**

 MLS Number:
 A11585446

 Status:
 Active

 Size:
 1,330 Sq ft.

Bedrooms: 2
Full Bathrooms: 2
Half Bathrooms:

Parking Spaces: 1 Space, Assigned Parking, Covered

View: Parking
View: Garden View
Rental Price: \$5,000
List PPSF: \$4