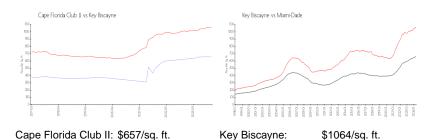

#### Market Information

Miami-Dade:

\$705/sq. ft.

## Avg. Time to Close Over Last 12 Months

\$1064/sq. ft.

Cape Florida Club II 75 days Key Biscayne 97 days Miami-Dade 82 days