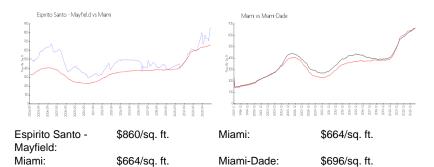

00                                     |
| List PPSF:                                                                                                     | \$5                                         |
| Valuated Price:                                                                                                | \$676,000                                   |
| Valuated PPSF:                                                                                                 | \$815                                       |

The above valuated price is a baseline figure that does not take into account any specific renovation, upgrade, split, merge, or deterioration of the unit.

## **Building Information**

| 6 |
|---|
|   |
|   |
| , |
|   |
|   |
|   |
|   |

# 



### **Market Information**



#### **Inventory for Sale**

| Espirito Santo - Mayfield | 3% |
|---------------------------|----|
| Miami                     | 4% |
| Miami-Dade                | 4% |

# Avg. Time to Close Over Last 12 Months

| Espirito Santo - Mayfield | 66 days |
|---------------------------|---------|
| Miami                     | 85 days |
| Miami-Dade                | 85 days |